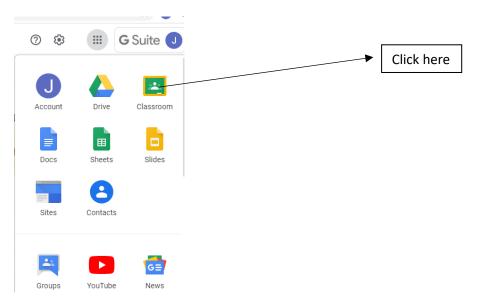

# How to find google classroom if you are on google drive?

If the children have logged on to google drive and can't find the classroom they need to click on the 9 dots in the top right hand corner:

The options below will appear and you need to click on google classroom: