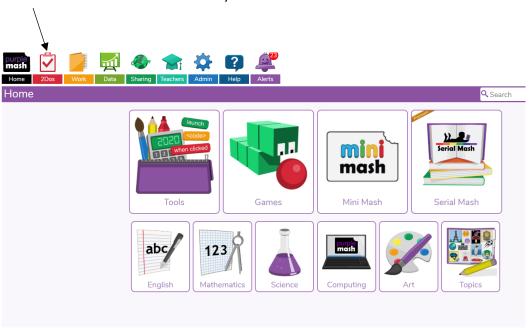

# 4. Click on school portal

5. Type in the child's username and password.

Saint Bernadette Catholic Primary School

6. Click on 2Dos to see the work set by the teacher: