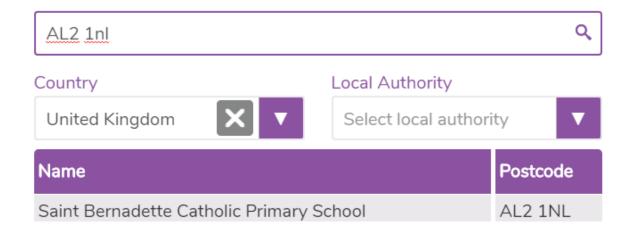

### **Purple Mash**

1. Children log on using the following URL:

https://www.purplemash.com/

2. Click on find my school's login page

3. Type in the postcode to find the school:

Click on the school name