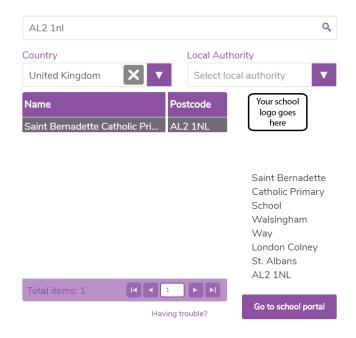

# 4. Click on school portal

5. Type in the child's username and password.

Saint Bernadette Catholic Primary School

6. Click on 2Dos to see the work set by the teacher: