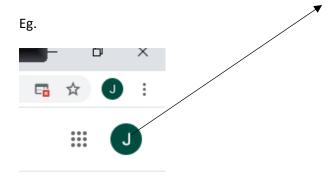

They can do this by click on their letter icon in the top right.

They then click – sign out.

# How to find google classroom if you are on google drive?

If the children have logged on to google drive and can't find the classroom they need to click on the 9 dots in the top right hand corner:

The options below will appear and you need to click on google classroom: