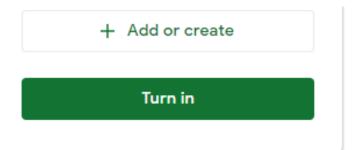

## 5. Click turn in to send it to your teacher.

If the child wanted to add something to their work or edit it after this point they can click un submit and make the changes they wish.

Please note children must log out after completing a task.