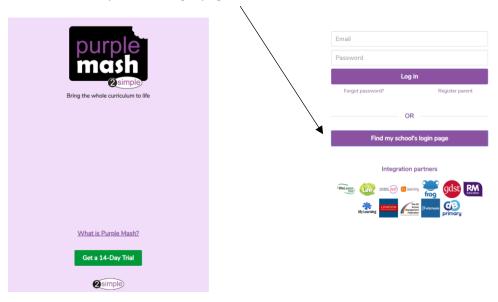

### **Purple Mash**

1. Children log on using the following URL:

https://www.purplemash.com/

2. Click on find my school's login page

3. Type in the postcode to find the school:

Click on the school name