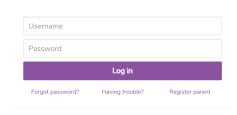

# 4. Click on school portal

5. Type in the child's username and password.

Saint Bernadette Catholic Primary School

6. Click on 2Dos to see the work set by the teacher: