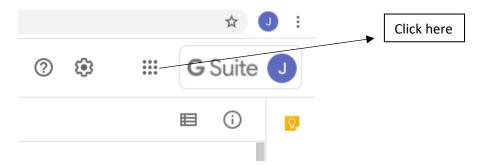

# How to find google classroom if you are on google drive?

If the children have logged on to google drive and can't find the classroom they need to click on the 9 dots in the top right hand corner:

The options below will appear and you need to click on google classroom: