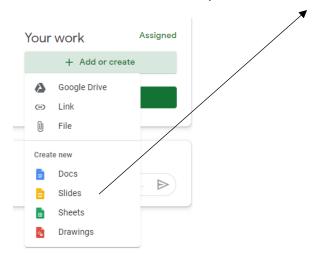

Click on + Add or create

The children then will have the option to use a variety of software to respond to the task.

They then complete their task in the tab and it will automatically save it into their google drive.